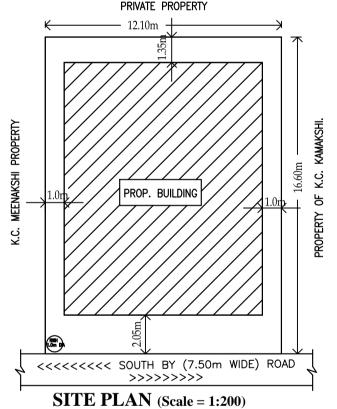

the BBMP.

1.Registration of

of the work.

This Plan Sanction is issued subject to the following conditions :

Approval Condition :

|                                   |                  |                                          |                            | SCALE: 1:100 |  |
|-----------------------------------|------------------|------------------------------------------|----------------------------|--------------|--|
|                                   | COLOR            |                                          |                            |              |  |
|                                   | PLOT BOUNDARY    |                                          |                            |              |  |
|                                   | ABUTTIN          |                                          |                            |              |  |
|                                   |                  | ED WORK (COVERAGE AREA)                  |                            |              |  |
|                                   |                  | G (To be retained)                       |                            |              |  |
|                                   |                  | G (To be demolished)                     |                            |              |  |
|                                   |                  | VERSION NO.: 1.0.11                      |                            |              |  |
| REA STATEMENT (BBMP)              |                  | VERSION DATE: 01/11/2018                 |                            |              |  |
| ROJECT DETAIL:                    |                  | VERGION DATE: 01/11/2010                 |                            |              |  |
| uthority: BBMP                    |                  | Plot Use: Residential                    |                            |              |  |
| ward_No:                          |                  |                                          |                            |              |  |
| BMP/Ad.Com./EST/0952/19-20        |                  | Plot SubUse: Plotted Resi develop        | ment                       |              |  |
| pplication Type: Suvarna Parva    | ngi              | Land Use Zone: Residential (Main)        |                            |              |  |
| roposal Type: Building Permissi   | on               | Plot/Sub Plot No.: 4                     |                            |              |  |
| ature of Sanction: New            |                  | Khata No. (As per Khata Extract): 4      | 1                          |              |  |
| ocation: Ring-II                  |                  | PID No. (As per Khata Extract): 73-141-4 |                            |              |  |
| uilding Line Specified as per Z.F | R: NA            | Locality / Street of the property: NA    | RAYANAMMA GARDEN,KODIHALLI |              |  |
| one: East                         |                  |                                          |                            |              |  |
| Vard: Ward-113                    |                  |                                          |                            |              |  |
| Ianning District: 218-C.V. Rama   | n                |                                          |                            |              |  |
| agar                              |                  |                                          |                            |              |  |
| REA DETAILS:                      |                  |                                          |                            | Q.MT.        |  |
| AREA OF PLOT (Minimum)            |                  | (A)                                      |                            | 200.86       |  |
| NET AREA OF PLOT                  |                  | (A-Deductions)                           |                            | 200.86       |  |
| COVERAGE CHECK                    |                  |                                          |                            |              |  |
| Permissible Covera                | •                | ,                                        |                            | 150.65       |  |
| Proposed Coverag                  | ,                | ;                                        |                            | 133.30       |  |
| Achieved Net cove                 | <b>.</b> .       |                                          |                            | 133.30       |  |
| Balance coverage                  | area left ( 8.64 | %)                                       |                            | 17.35        |  |
| FAR CHECK                         |                  |                                          |                            |              |  |
|                                   |                  | regulation 2015 (1.75)                   |                            | 351.51       |  |
|                                   |                  | II ( for amalgamated plot - )            |                            | 0.00         |  |
| Allowable TDR Are                 |                  |                                          |                            | 0.00         |  |
| Premium FAR for F                 |                  | act Zone ( - )                           |                            | 0.00         |  |
| Total Perm. FAR a                 | . ,              |                                          |                            | 351.51       |  |
| Residential FAR (9                | ,                |                                          |                            | 338.01       |  |
| Proposed FAR Area                 |                  |                                          |                            | 347.32       |  |
|                                   |                  |                                          | 347.32                     |              |  |
| Balance FAR Area                  | (0.02)           |                                          |                            | 4.19         |  |
| BUILT UP AREA CHECK               | <b>N</b>         |                                          |                            |              |  |
| Proposed BuiltUp /                |                  |                                          |                            | 501.02       |  |
| Achieved BuiltUp A                | Area             |                                          |                            | 501.02       |  |