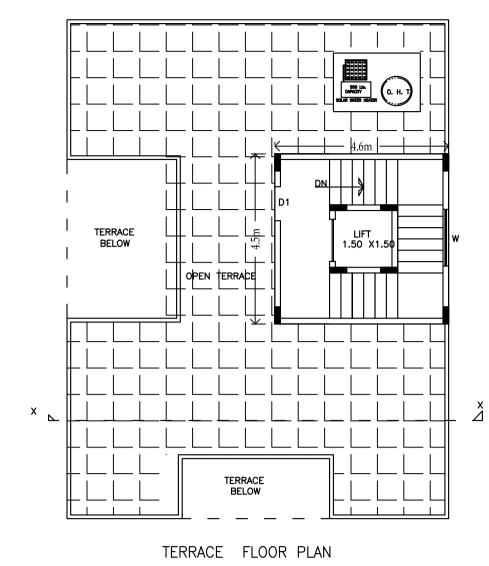

| FLAT         | 86.65        | 86.65       | 11           | 2               |
| [ | Total:                       | -         | -            | 259.57       | 259.57      | 33           | 4               |

LENGTH

0.76

0.90

1.05

LENGTH

1.00

1.11

1.20

1.34

1.50

HEIGHT

2.10

2.10

2.10

HEIGHT

1.20

1.80

1.80

1.80

1.80

NOS

12

17

04

NOS

21

08

09

06

37

| UnitBUA <sup>-</sup> | Table | for | Block | :A | (GAYATHRI) |
|----------------------|-------|-----|-------|----|------------|
|----------------------|-------|-----|-------|----|------------|

SCHEDULE OF JOINERY:

SCHEDULE OF JOINERY:

NAME

D2

D1

ED

NAME

V

W

W1

W

W

BLOCK NAME

A (GAYATHRI)

A (GAYATHRI)

A (GAYATHRI)

BLOCK NAME

A (GAYATHRI)

A (GAYATHRI)

A (GAYATHRI)

A (GAYATHRI)

A (GAYATHRI)











PRODUCED BY AN AUTODESK EDUCATIONAL PRODUCT

4. Development charges towards increasing the capacity of water supply, sanitary and power main has to be paid to BWSSB and BESCOM if any. 5. Necessary ducts for running telephone cables, cubicles at ground level for postal services & space for dumping garbage within the premises shall be provided. 6. The applicant shall INSURE all workmen involved in the construction work against any accident / untoward incidents arising during the time of construction. 7. The applicant shall not stock any building materials / debris on footpath or on roads or on drains.

2. Sanction is accorded for Residential use only. The use of the building shall not be deviated to any 3.121.74 area reserved for car parking shall not be converted for any other purpose.

1