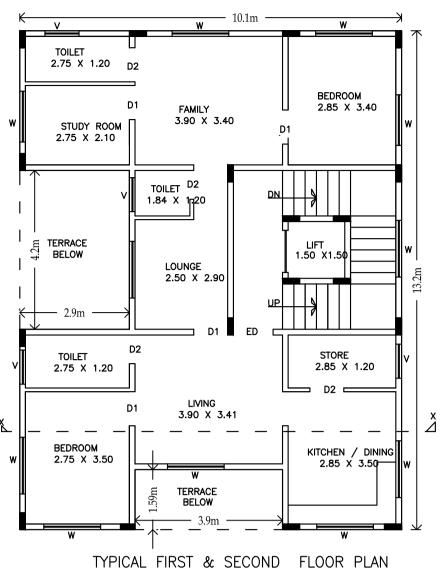

|            | Car   |       |
|------------|-------|-------|
| Reqd./Unit | Reqd. | Prop. |
| 1          | 3     | -     |
| -          | 3     | 4     |
|            |       |       |

| _ |                              |           |              |              |             |              |                 |
|---|------------------------------|-----------|--------------|--------------|-------------|--------------|-----------------|
|   | FLOOR                        | Name      | UnitBUA Type | UnitBUA Area | Carpet Area | No. of Rooms | No. of Tenement |
|   | GROUND                       | SPLIT 1   | FLAT         | 33.30        | 33.30       | 4            | 2               |
|   | FLOOR PLAN                   | SPLIT 2   | FLAT         | 52.98        | 52.98       | 7            | 2               |
|   | TYPICAL - 1&<br>2 FLOOR PLAN | SPLIT 3,4 | FLAT         | 86.65        | 86.65       | 11           | 2               |
| [ | Total:                       | -         | -            | 259.57       | 259.57      | 33           | 4               |