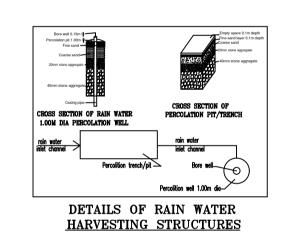

17. The applicant shall ensure that the Rain Water Harvesting Structures are provided & maintained in good repair for storage of water for non potable purposes or recharge of ground water at all times having a minimum total capacity mentioned in the Bye-law 32(a). 18.If any owner / builder contravenes the provisions of Building Bye-laws and rules in force, the