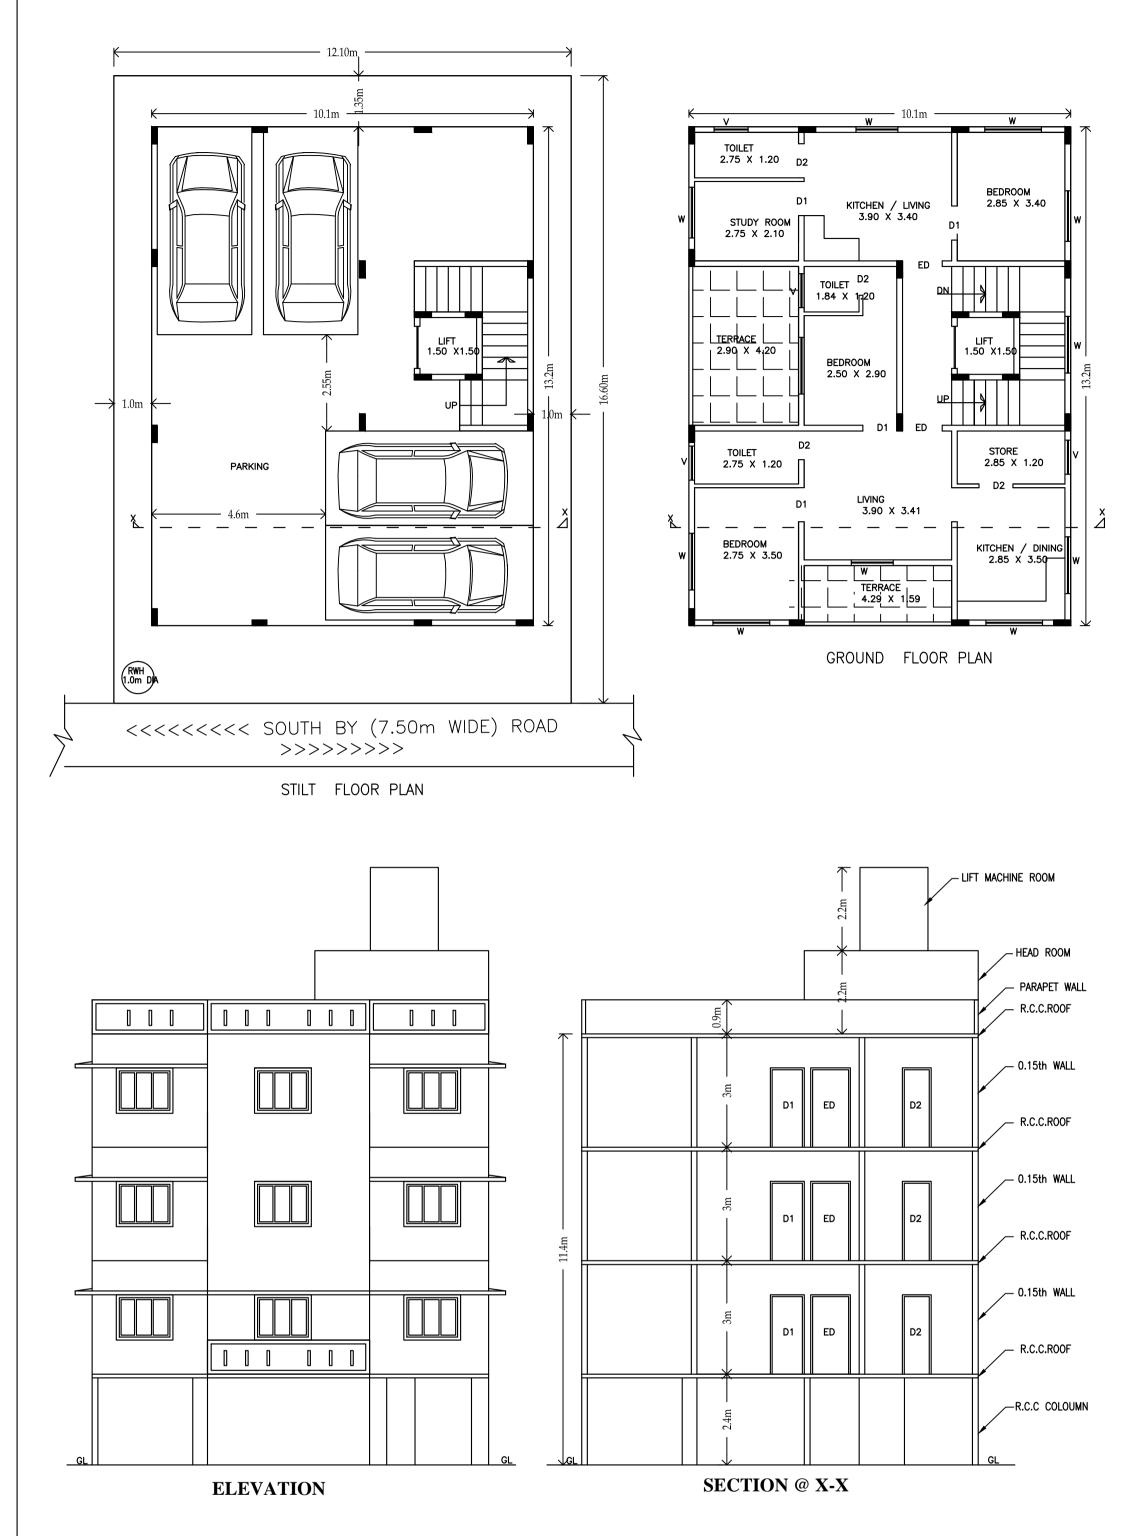

|            | Car   |       |
|------------|-------|-------|
| Reqd./Unit | Reqd. | Prop. |
| 1          | 3     | -     |
| -          | 3     | 4     |
|            |       |       |

| _ |                              |           |              |              |             |              |                 |
|---|------------------------------|-----------|--------------|--------------|-------------|--------------|-----------------|
|   | FLOOR                        | Name      | UnitBUA Type | UnitBUA Area | Carpet Area | No. of Rooms | No. of Tenement |
|   | GROUND                       | SPLIT 1   | FLAT         | 33.30        | 33.30       | 4            | 2               |
|   | FLOOR PLAN                   | SPLIT 2   | FLAT         | 52.98        | 52.98       | 7            | 2               |
|   | TYPICAL - 1&<br>2 FLOOR PLAN | SPLIT 3,4 | FLAT         | 86.65        | 86.65       | 11           | 2               |
| [ | Total:                       | -         | -            | 259.57       | 259.57      | 33           | 4               |

SCHEDULE OF JOINERY:

SCHEDULE OF JOINERY:

NAME

D2

D1

ED

NAME

V

W

W1

W

W

BLOCK NAME

A (GAYATHRI)

A (GAYATHRI)

A (GAYATHRI)

BLOCK NAME

A (GAYATHRI)

A (GAYATHRI)

A (GAYATHRI)

A (GAYATHRI)

A (GAYATHRI)

PRODUCED BY AN AUTODESK EDUCATIONAL PRODUCT

4. Development charges towards increasing the capacity of water supply, sanitary and power main has to be paid to BWSSB and BESCOM if any. 5. Necessary ducts for running telephone cables, cubicles at ground level for postal services & space for dumping garbage within the premises shall be provided. 6. The applicant shall INSURE all workmen involved in the construction work against any accident / untoward incidents arising during the time of construction. 7. The applicant shall not stock any building materials / debris on footpath or on roads or on drains.